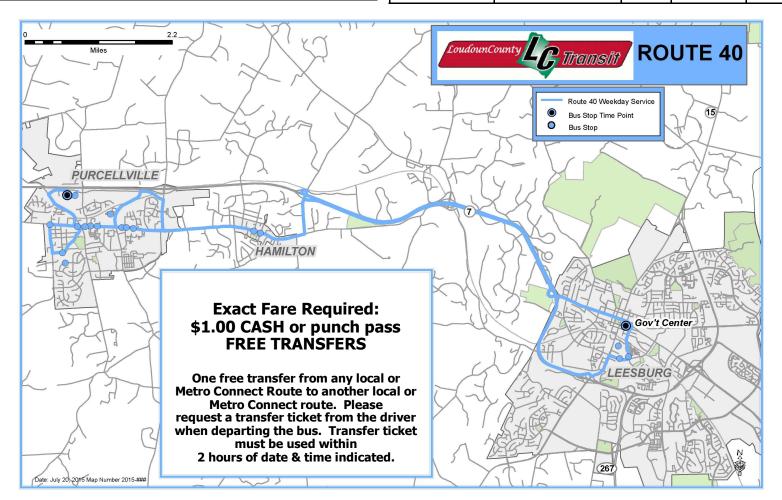

## PURCELLVILLE CONNECTOR

Bus service from Purcellville to Leesburg

Weekday Service Only

www.vatransit.org/routes

1-877-777-2708

In accordance with Title VI and ADA requirements, please contact Virginia Regional Transit at 1-877-777-2708 to request reasonable accommodations, including printed material in an alternate format, language translation and interpretation services.

| Route 40 Purcellville to Leesburg—Eastbound Service        |                                          |                           |                                                                                      |                                                               |  |  |  |  |  |
|------------------------------------------------------------|------------------------------------------|---------------------------|--------------------------------------------------------------------------------------|---------------------------------------------------------------|--|--|--|--|--|
| Cul-de-sac on<br>Browning Ct—<br>on street<br>parking only | Loudoun<br>Valley<br>Community<br>Center | Giant<br>Grocery<br>Store | Hamilton—Harmony<br>Methodist Church,<br>Post Office &<br>Hamilton Baptist<br>Church | Loudoun County<br>Government<br>Center —<br>1 Harrison Street |  |  |  |  |  |
| Weekday AM Service                                         |                                          |                           |                                                                                      |                                                               |  |  |  |  |  |
| 7:00                                                       | 7:05                                     | 7:10                      | 7:16                                                                                 | 7:30                                                          |  |  |  |  |  |
| 8:00                                                       | 8:05                                     | 8:10                      | 8:16                                                                                 | 8:30                                                          |  |  |  |  |  |
| 9:00                                                       | 9:05                                     | 9:10                      | 9:16                                                                                 | 9:30                                                          |  |  |  |  |  |
| 10:00                                                      | 10:05                                    | 10:10                     | 10:16                                                                                | 10:30                                                         |  |  |  |  |  |
| 11:00                                                      | 11:05                                    | 11:10                     | 11:16                                                                                | 11:30                                                         |  |  |  |  |  |
| Weekday PM Service                                         |                                          |                           |                                                                                      |                                                               |  |  |  |  |  |
| 12:00                                                      | 12:05                                    | 12:10                     | 12:16                                                                                | 12:30                                                         |  |  |  |  |  |
| 1:00                                                       | 1:05                                     | 1:10                      | 1:16                                                                                 | 1:30                                                          |  |  |  |  |  |
| 2:00                                                       | 2:05                                     | 2:10                      | 2:16                                                                                 | 2:30                                                          |  |  |  |  |  |
| 3:00                                                       | 3:05                                     | 3:10                      | 3:16                                                                                 | 3:30                                                          |  |  |  |  |  |
| 4:00                                                       | 4:05                                     | 4:10                      | 4:16                                                                                 | 4:30                                                          |  |  |  |  |  |
| 5:00                                                       | 5:05                                     | 5:10                      | 5:16                                                                                 | 5:30                                                          |  |  |  |  |  |
| 6:00                                                       | 6:05                                     | 6:10                      | 6:16                                                                                 | 6:30                                                          |  |  |  |  |  |

| Route 40                                                     |                                                                                      |                             |                               |                                  |                                                            |  |  |  |
|--------------------------------------------------------------|--------------------------------------------------------------------------------------|-----------------------------|-------------------------------|----------------------------------|------------------------------------------------------------|--|--|--|
| Leesburg to Purcellville—Westbound Service                   |                                                                                      |                             |                               |                                  |                                                            |  |  |  |
| Loudoun County<br>Government<br>Center—<br>1 Harrison Street | Hamilton—Harmony<br>Methodist Church,<br>Post Office &<br>Hamilton Baptist<br>Church | Patrick<br>Henry<br>College | Maple<br>Avenue<br>Apartments | 16th<br>Street<br>Bus<br>Shelter | Cul-de-sac on<br>Browning Ct—<br>on street<br>parking only |  |  |  |
| Weekday AM Service                                           |                                                                                      |                             |                               |                                  |                                                            |  |  |  |
| 7:30                                                         | 7:41                                                                                 | 7:47                        | 7:50                          | 7:54                             | 8:00                                                       |  |  |  |
| 8:30                                                         | 8:41                                                                                 | 8:47                        | 8:50                          | 8:54                             | 9:00                                                       |  |  |  |
| 9:30                                                         | 9:41                                                                                 | 9:47                        | 9:50                          | 9:54                             | 10:00                                                      |  |  |  |
| 10:30                                                        | 10:41                                                                                | 10:47                       | 10:50                         | 10:54                            | 11:00                                                      |  |  |  |
| 11:30                                                        | 11:41                                                                                | 11:47                       | 11:50                         | 11:54                            | 12:00                                                      |  |  |  |
| Weekday PM Service                                           |                                                                                      |                             |                               |                                  |                                                            |  |  |  |
| 12:30                                                        | 12:41                                                                                | 12:47                       | 12:50                         | 12:54                            | 1:00                                                       |  |  |  |
| 1:30                                                         | 1:41                                                                                 | 1:47                        | 1:50                          | 1:54                             | 2:00                                                       |  |  |  |
| 2:30                                                         | 2:41                                                                                 | 2:47                        | 2:50                          | 2:54                             | 3:00                                                       |  |  |  |
| 3:30                                                         | 3:41                                                                                 | 3:47                        | 3:50                          | 3:54                             | 4:00                                                       |  |  |  |
| 4:30                                                         | 4:41                                                                                 | 4:47                        | 4:50                          | 4:54                             | 5:00                                                       |  |  |  |
| 5:30                                                         | 5:41                                                                                 | 5:47                        | 5:50                          | 5:54                             | 6:00                                                       |  |  |  |
| 6:30                                                         | 6:41                                                                                 | 6:47                        | 6:50                          | 6:54                             | 7:00                                                       |  |  |  |